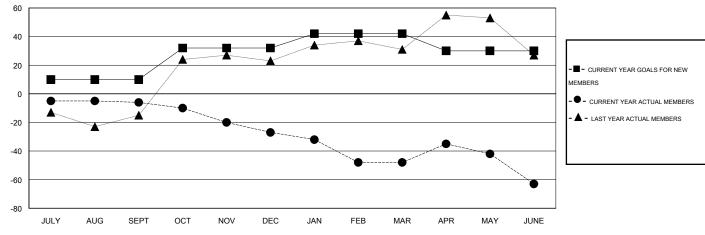

## LOCATION TENNESSEE

 $\mathsf{GMT}\;\mathsf{CA}\;1$ 

| Clubs                 |                  |           |                  |                  | Members               |                    |                                     |                    |                  |
|-----------------------|------------------|-----------|------------------|------------------|-----------------------|--------------------|-------------------------------------|--------------------|------------------|
| RESULTS FOR 2014-2015 |                  |           |                  |                  | RESULTS FOR 2014-2015 |                    |                                     |                    |                  |
| QUARTER               | NEW CLUB<br>GOAL | NEW CLUBS | DROPPED<br>CLUBS | NET<br>GAIN/LOSS | QUARTER               | NEW MEMBER<br>GOAL | CHARTER AND<br>NEW MEMBERS<br>ADDED | DROPPED<br>MEMBERS | NET<br>GAIN/LOSS |
| JULY/AUG/SEPT         | 0                | 0         | 0                | 0                | JULY/AUG/SEPT         | 10                 | 36                                  | 42                 | -6               |
| OCT/NOV/DEC           | 1                | 0         | 0                | 0                | OCT/NOV/DEC           | 22                 | 35                                  | 56                 | -21              |
| JAN/FEB/MAR           | 0                | 0         | 0                | 0                | JAN/FEB/MAR           | 10                 | 18                                  | 39                 | -21              |
| APR/MAY/JUNE          | 0                | 0         | 0                | 0                | APR/MAY/JUNE          | -12                | 33                                  | 48                 | -15              |